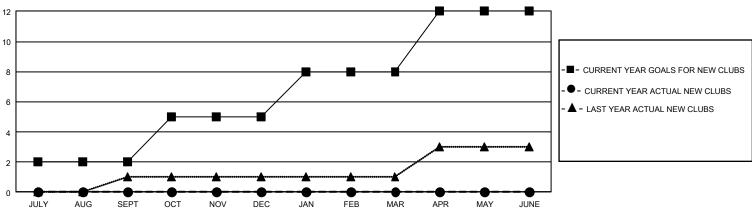

## GMT Constitutional Area 5 - J, Group I

REPORT DOES NOT INCLUDE CLUBS IN UNDISTRICTED AREAS.

| Clubs                 |               |           |               | Members               |                        |                         |                                                    |  |
|-----------------------|---------------|-----------|---------------|-----------------------|------------------------|-------------------------|----------------------------------------------------|--|
| RESULTS FOR 2020-2021 |               |           |               | RESULTS FOR 2020-2021 |                        |                         |                                                    |  |
| QUARTER               | NEW CLUB GOAL | NEW CLUBS | DROPPED CLUBS | QUARTER MEMB          | SER GROWTH NET<br>GOAL | MEMBER GROWTH<br>ACTUAL | DROPPED<br>MEMBERS ACTUAL<br>(including transfers) |  |
| JULY/AUG/SEPT         | 6             | 0         | 0             | JULY/AUG/SEPT         | 741                    | 736                     | 473                                                |  |
| OCT/NOV/DEC           | 9             | 0         | 2             | OCT/NOV/DEC           | 750                    | 365                     | 762                                                |  |
| JAN/FEB/MAR           | 9             | 0         | 0             | JAN/FEB/MAR           | 530                    | 372                     | 411                                                |  |
| APR/MAY/JUNE          | 12            | 0         | 0             | APR/MAY/JUNE          | 450                    | 132                     | 144                                                |  |