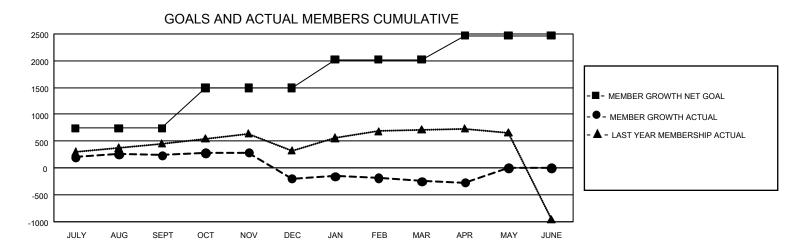

## GMT Constitutional Area 5 - J, Group I

REPORT DOES NOT INCLUDE CLUBS IN UNDISTRICTED AREAS.

| Clubs                 |               |           |               | Members               |                        |                         |                                                    |  |
|-----------------------|---------------|-----------|---------------|-----------------------|------------------------|-------------------------|----------------------------------------------------|--|
| RESULTS FOR 2020-2021 |               |           |               | RESULTS FOR 2020-2021 |                        |                         |                                                    |  |
| QUARTER               | NEW CLUB GOAL | NEW CLUBS | DROPPED CLUBS | QUARTER MEMB          | SER GROWTH NET<br>GOAL | MEMBER GROWTH<br>ACTUAL | DROPPED<br>MEMBERS ACTUAL<br>(including transfers) |  |
| JULY/AUG/SEPT         | 6             | 0         | 0             | JULY/AUG/SEPT         | 741                    | 736                     | 473                                                |  |
| OCT/NOV/DEC           | 9             | 0         | 2             | OCT/NOV/DEC           | 750                    | 365                     | 762                                                |  |
| JAN/FEB/MAR           | 9             | 0         | 0             | JAN/FEB/MAR           | 530                    | 372                     | 411                                                |  |
| APR/MAY/JUNE          | 12            | 0         | 0             | APR/MAY/JUNE          | 450                    | 132                     | 144                                                |  |